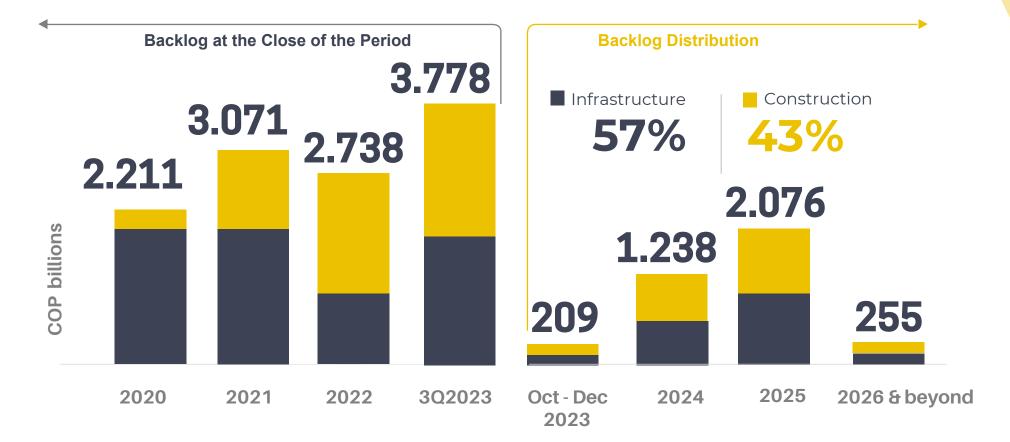

COP 3,8 Billion

Equivalent to **3,8 years** of volume (@ target of \$1 trillion x year).

Income

907.855

**Backlog** 

million

**Gross profit** 

97.293
million