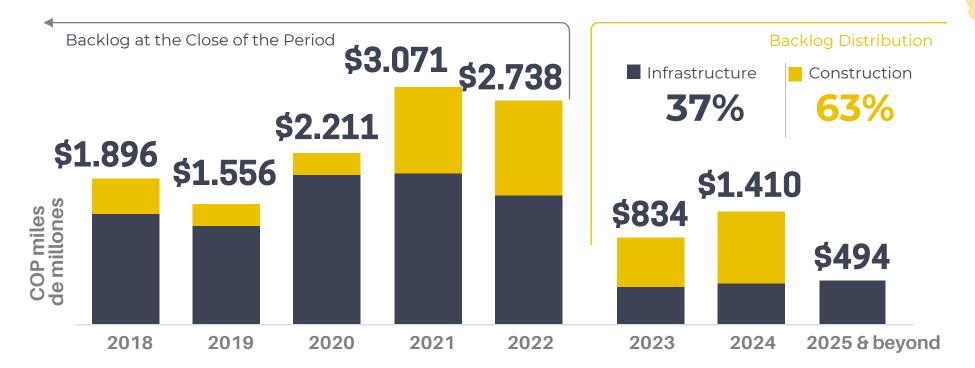

Figures as of Dec 2022

Backlog

COP 2,7 Billion

Equivalent to **2.7 years** of volume (@ target of \$1 trillion x year).

COP 3,2 Billion - in offers presented and to be awarded

Income

1.356,630

million